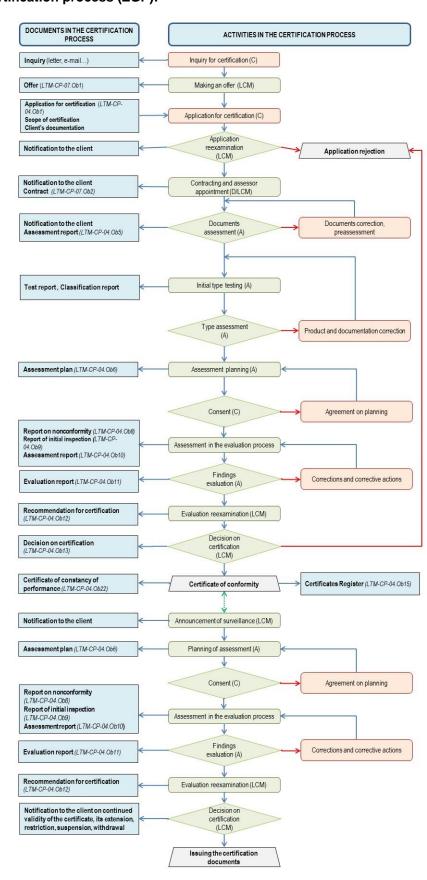

OT 3/05

Date: 04.02.2021. Revision 1

| Certification flowchart    | Flowchart – AVCP procedure – (system 1, ZGP)                                                                                                                                                                                                                                                                                                |  |  |
|----------------------------|---------------------------------------------------------------------------------------------------------------------------------------------------------------------------------------------------------------------------------------------------------------------------------------------------------------------------------------------|--|--|
| Validity of Certificate    | Until withdrawal (voluntary or forcible)                                                                                                                                                                                                                                                                                                    |  |  |
| 2. Tehnical specifications |                                                                                                                                                                                                                                                                                                                                             |  |  |
| Product                    | Pedestrian doorsets, industrial, commercial, garage doors and openable windows Product standard, performance characteristics Fire resisting and/or smoke control characteristics (EN 16034:2014) HRN EN 14351-2:2018 Windows and doors Product standard, performance characteristics Part 2: Internal pedestrian doorsets (EN 14351-2:2018) |  |  |
| Evaluation                 | Pedestrian doorsets, industrial, commercial, garage doors and openable windows Product standard, performance characteristics Fire resisting and/or smoke control characteristics (EN 16034:2014) - points 4 i 6                                                                                                                             |  |  |
| Testing                    | Pedestrian doorsets, industrial, commercial, garage doors and openable windows Product standard, performance characteristics Fire resisting and/or smoke control characteristics (EN 16034:2014) - point 5                                                                                                                                  |  |  |

# Flowchart of the certification process (ZGP):

Scheme holder: LTMCert

Head of LTMCert: Ivan Krsnik, ing